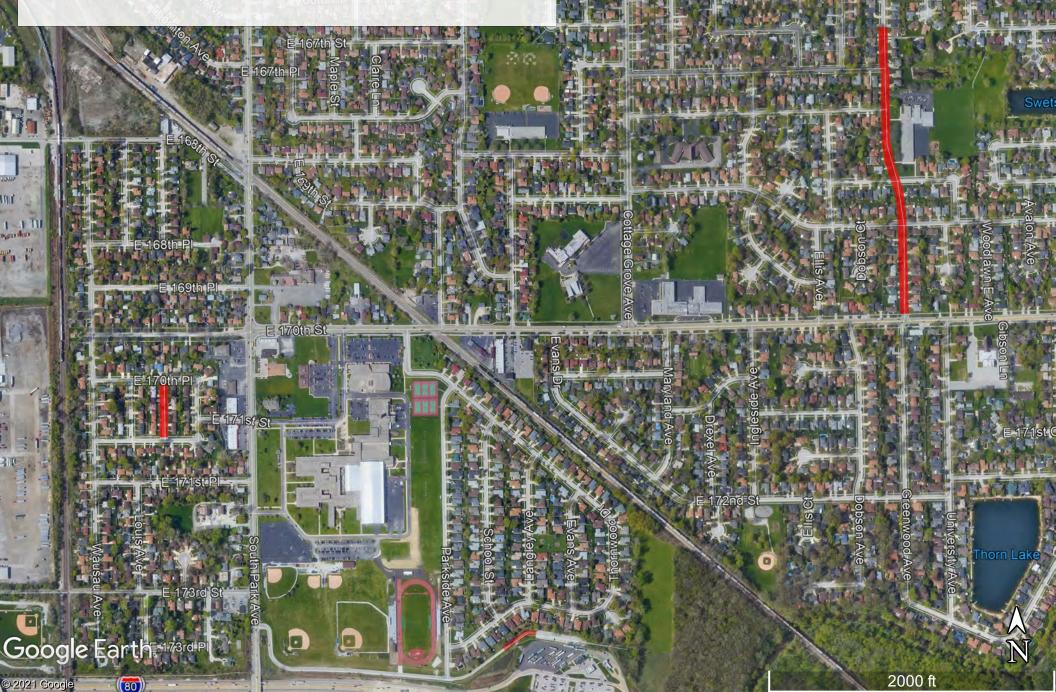

## South Holland - 2021 MFT Resurfacing

LOUIS COURT - 170TH PLACE TO 171ST STREET 173RD PLACE - 450' TO 730' EAST OF PARKSIDE AVENUE GREENWOOD AVENUE - 290' NORTH OF 167TH PLACE TO 170TH STREET COTTAGE GROVE AVENUE AND 166TH STREET TRAFFIC CIRCLE

## South Holland - 2021 MFT Resurfacing

169th St

E 170th St

170th PI

E 173r

Google Earth

© 2021 Google

VOLLBRECHT ROAD - 170TH STREET TO DEAD END SOUTH OF 172ND STREET VOLLBRECHT DRIVE - VOLLBRECHT ROAD TO BENNET AVENUE BENNET AVENUE/CONSTANCE AVENUE - VOLLBRECHT DRIVE TO VOLLBRECHT DRIVE CARRINGTON DRIVE - 168TH STREET TO 169TH PLACE 169TH PLACE - CARRINGTON DRIVE TO MERRILL AVENUE 166TH PLACE - PAXTON AVENUE TO DEAD END WEST OF CLYDE AVENUE LUELLA AVENUE - DEAD END NORTH OF 166TH STREET TO 170TH STREET SUNSET COURT - PARKVIEW DRIVE TO DEAD END PARKVIEW DRIVE - PAXTON AVENUE TO HERITAGE DRIVE FAIRVIEW LANE - PAXTON AVENUE TO SUNSET LANE SUNSET LANE - PARKVIEW DRIVE TO HERITAGE DRIVE HERITAGE DRIVE - PARKVIEW DRIVE TO HERITAGE DRIVE SUNSET LANE - PARKVIEW DRIVE TO DEAD END ROYAL COURT - FAIRVIEW LANE TO DEAD END STERLING COURT - FAIRVIEW LANE TO DEAD END Project Locations