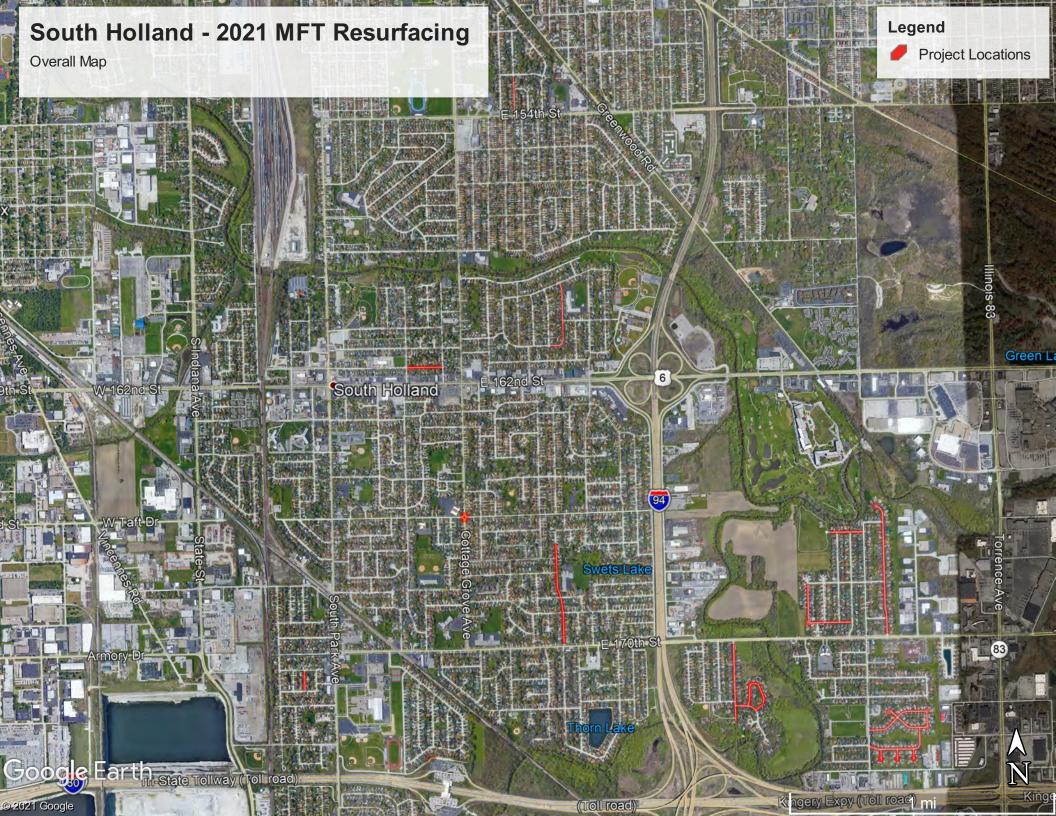

## South Holland - 2021 MFT Resurfacing

INGLESIDE AVENUE - 153RD STREET TO 154TH STREET 161ST PLACE - SCHOOL STREET TO EVANS AVENUE MINERVA AVENUE/161ST STREET - 159TH PLACE TO DOBSON AVENUE

South Holland

6

Google Earth

E 154th St

E 156th St

E 1/58th St

3000 ft

94)

155th St

E 156th P

s Holland

= 157th St

155th P

Project Locations